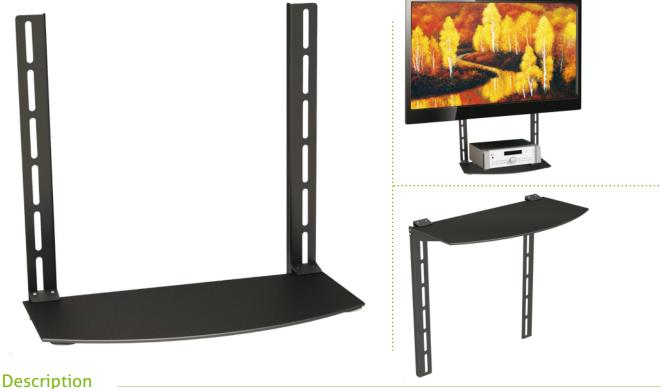

## MonLines SBH005 AV / soundbar mount universal

The MonLines AV mount SBH005 for TVs is designed to be attached to the rear VESA mount of the TV. Blu Ray / DVD players, receivers, game consoles or soundbars can be placed on the darkened safety glass shelf with a load capacity of 10 kg. The glass shelf for AV devices can be mounted either below or above the screen, depending on whether it is mounted on the wall or placed on a table, for example.

## **Key features**

Mounting: VESA mount of the TV set (combination with a wall mount is possible)

VESA standard: 100x100, 100x200, 200x100, 200x200, 200x300, 200x400, 300x200, 300x300,

400x200, 400x300, 400x400 mm

Capacity: 10 kg

Suitable for: Blu Ray / DVD player, receiver, game console, soundbar

Material: Darkened safety glass, metal

Shelf dimensions (WxD): 460 x 185 mm (side) / 460 x 250 mm (center)

Color: Black