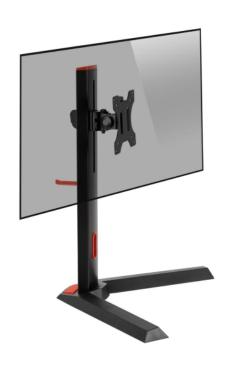

## Description

The MonLines MTS500B desk monitor stand in black is particularly suitable for gaming monitors. With a load capacity of 8 kg, it supports screens with a diagonal of up to 32 inches. The monitor desk mount is height-adjustable for ideal ergonomic adjustment of the viewing angle. In addition, the mount can be tilted, swivelled and rotated by 180° so that the screen can be viewed in both landscape and portrait format. The VESA standard simplifies the attachment of the screens. There is also an integrated cable guide on the back of the column, which ensures a tidy appearance on the desk.

## **Key features**

Mounting: Monitor desk stand VESA standard: 75x75, 100x100 mm

Capacity: 8 kg

Suitable for: 17" - 32" monitors

Tilt: +/- 15°
Rotate: 180°

Height adjustable: 295 - 430 mm

Swivel: +/- 30° Finish: Black