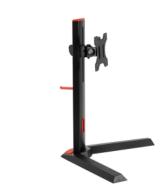

## Description

The MonLines MTS500B desk monitor stand in black is particularly suitable for gaming monitors. With a load capacity of 8 kg, it supports screens with a diagonal of up to 32 inches. The monitor desk mount is height-adjustable for ideal ergonomic adjustment of the viewing angle. In addition, the mount can be tilted, swivelled and rotated by 180° so that the screen can be viewed in both landscape and portrait format. The VESA standard simplifies the attachment of the screens. There is also an integrated cable guide on the back of the column, which ensures a tidy appearance on the desk.

## **Key features**

Mounting: Monitor desk stand VESA standard: 75x75, 100x100 mm

Capacity: 8 kg

Suitable for: 17" - 32" monitors

Tilt: +/- 15°
Rotate: 180°

Height adjustable: 295 - 430 mm

Swivel: +/- 30° Finish: Black