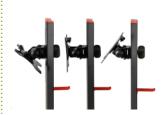

## Description

The MonLines MTS500B desk monitor stand in black is particularly suitable for gaming monitors. With a load capacity of 8 kg, it supports screens with a diagonal of up to 32 inches. The monitor desk mount is height-adjustable for ideal ergonomic adjustment of the viewing angle. In addition, the mount can be tilted, swivelled and rotated by 180° so that the screen can be viewed in both landscape and portrait format. The VESA standard simplifies the attachment of the screens. There is also an integrated cable guide on the back of the column, which ensures a tidy appearance on the desk.

## **Key features**

Mounting: Monitor desk stand VESA standard: 75x75, 100x100 mm

Capacity: 8 kg

Suitable for: 17" - 32" monitors

Tilt: +/- 15°
Rotate: 180°

Height adjustable: 295 - 430 mm

Swivel: +/- 30° Finish: Black