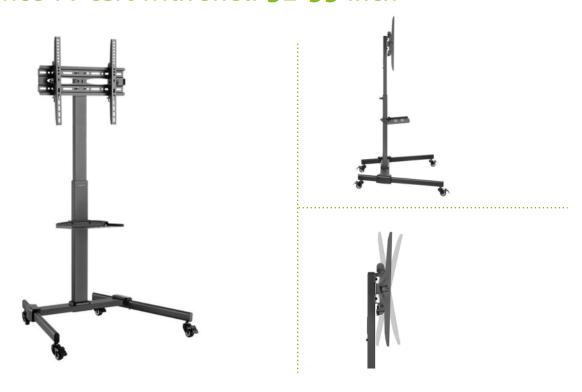

## MonLines MBS015B Conference TV cart with shelf 32-55 inch

## Description

The MonLines MBS015B TV conference trolley is designed for large screens and is perfect for flatscreens from 32 to 55 inches and a weight up to 35 kg. The mobile TV floor stand in black is the best choice if no wall or ceiling mounting of screens is requested. Flatscreens with a VESA standard of 100x100 to 400x400 mm are compatible with the MonLines TV stand. The height-adjustable display / TV cart with shelf for AV devices can be placed anywhere in the room and rolled from room to room with the four lockable heavy-duty castors. The stand is preferably used in conference rooms / meeting rooms for lectures, training sessions or workshops. An internal cable guide ensures tidy cable management.

## **Key features**

Mounting: Floor TV stand / cart

VESA standard: 100x100, 200x100, 200x200, 300x200, 300x300, 400x200, 400x300, 400x400 mm

Capacity: 35 kg

Suitable for: 32" - 55" monitors

Tilt: +/- 10°

Height-adjustable: In 8 ranges (1160 | 1210 | 1260 | 1310 | 1360 | 1410 | 1460 | 1510 mm)

Shelf dimensions: 300 x 200 mm Load capacity of shelf: Max. 5 kg

Wheels: Lockable / brake function

Finish: Black