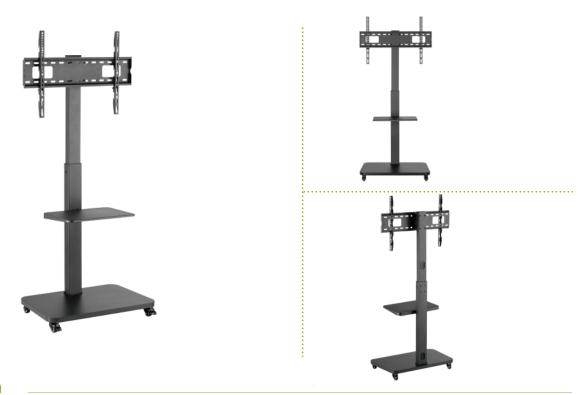

## MonLines MBS011B TV cart with shelf up to 75 inch, black

## Description

The MonLines MBS011B TV stand is a mobile TV floor stand for large screens and fits perfect to flatscreens from 37 to 75 inches and weighing up to 40 kg. The sleek floor stand in black for flat screens is the best choice if no wall or ceiling mounting is to be made. The display stand equipped with a shelf for AV devices can be placed freely in the room and moved to other rooms via the castors.

Flat screens with a VESA standard of  $100 \times 100$  to  $600 \times 400$  mm are compatible with the MonLines display stand. The mount is suited for use in conference rooms, lectures, training sessions, hotels or meeting rooms. The cables are guided with a neat cable management.

## **Key features**

Mounting: Floor stand with castors

VESA standard: 100x100, 200x200, 200x300, 200x400, 300x200, 300x300, 400x200, 400x300,

400x400, 500x400, 600x200, 600x300, 600x400 mm

Capacity: 40 kg